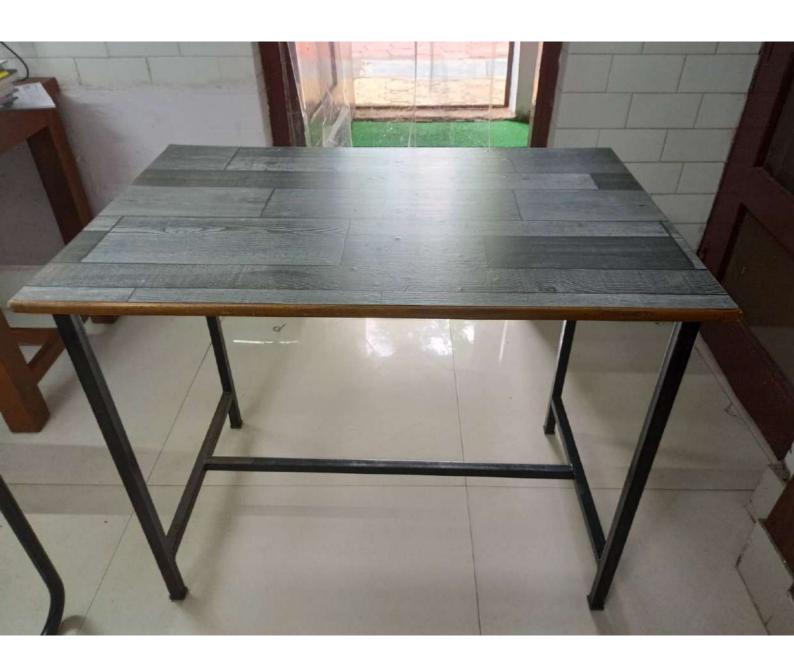

| S. No. | Particulars                            | Quantity |
|--------|----------------------------------------|----------|
| 1.     | Study Tables                           | 32 Nos.  |
|        | Top – Wooden                           |          |
|        | Bottom – Iron Frame                    |          |
|        | Size – 2x3 feet                        |          |
| 2.     | Iron Frame Bed with 12 mm Plyboard top | 10 Nos.  |
|        | Size – 3x6 feet                        |          |
| 3.     | Dustbin                                | 20 Nos.  |
|        | Size – 3 feet                          | 20 1105. |